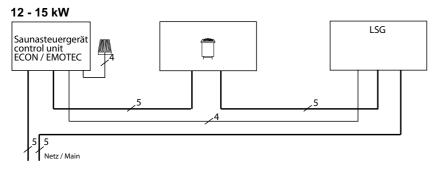

#### **Connection diagram**

| Capacity<br>acc. DIN | Electrical.<br>Connection | Fuse control unit in A | Fuse LSG<br>in A |         | Connecting |         | cable LSG | Connecting cable control unit - LSG in mm² |
|----------------------|---------------------------|------------------------|------------------|---------|------------|---------|-----------|--------------------------------------------|
| 12,0 kW              | 3N AC<br>50 Hz            | 3 x 16                 | 3 x 16           | 5 x 2.5 | 5 x 2.5    | 5 x 1.5 | 5 x 1.5   | 4 x 1.5                                    |
| 15,0 kW              | 400 V                     | 3 X 10                 | 3 X 10           | 5 X Z,5 | 5 X Z,5    | 5 X 1,5 | 5 X 1,5   | 4 X 1,5                                    |