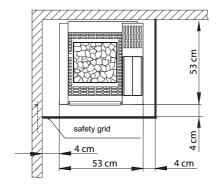

All cross sections of a line are minimum diameters in mm² (Copper line)

| ArtNo.  | Outer shell                                   | Capacity<br>acc. DIN | Installation<br>dimensions<br>H/W/D cm | For cabin<br>size | Minimum<br>dimensions<br>of air intake<br>and exhaust<br>vents | Weight<br>without<br>stones<br>without<br>package | Stone filling | Power switch<br>gear (LSG)<br>needed | For operation with control units                                                                                     |
|---------|-----------------------------------------------|----------------------|----------------------------------------|-------------------|----------------------------------------------------------------|---------------------------------------------------|---------------|--------------------------------------|----------------------------------------------------------------------------------------------------------------------|
| 94.4272 | Grinded<br>stainless<br>steel /<br>anthracite | 12,0 kW              | 85 / 53 / 53                           | 14 - 18 m³        | 35 x 7 cm *                                                    | 28 kg                                             | 60 kg         | ECON L09<br>EMOTEC L09               | ECON A1 ECON A2 ECON H2 ECON H2 EMOTEC B6000 EMOTEC DC9000 EMOTEC DC9000 DB/DL EMOTEC HCS 9003 EMOTEC HCS 9003 DB/DL |
| 94.4273 |                                               | 15,0 kW              |                                        | 18 - 25 m³        | 35 x 9 cm *                                                    |                                                   |               |                                      |                                                                                                                      |

<sup>\*</sup> or in accordance with the instructions of the cabin manufacturer

GÜNTHER ( GRUPPE