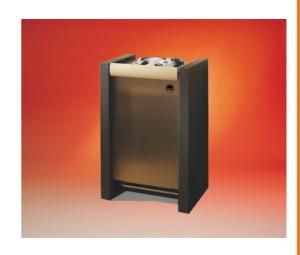

### Saunaofen Herkules S60

#### Outer shell: The exterior design features a striking

combination of straight lines, massive yet elegant steel with the raw sauna

rocks.

The internal and external shell is completely made of the best quality

stainless steel.

Terminal box: high-grade steel

Stone filling: 60 kg incl. Service friendly unit assembly system

The heating elements are mounted on a rack and may be conveniently removed without the need to remove the rocks.

Optimised ratio of radiated heat and convection due to the appropriate amount of stones.

### Free standing heater