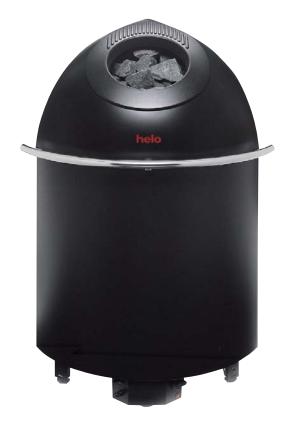

Helo Pikkutonttu heaters are suitable for saunas with a capacity of 3-14 m<sup>3</sup>. Helo Pikkutonttu is 460 mm in diameter, 990 mm high, and weighs 33 kg. The heater is controlled by a Helo Easy, Helo Digi II or Midi digital controller.