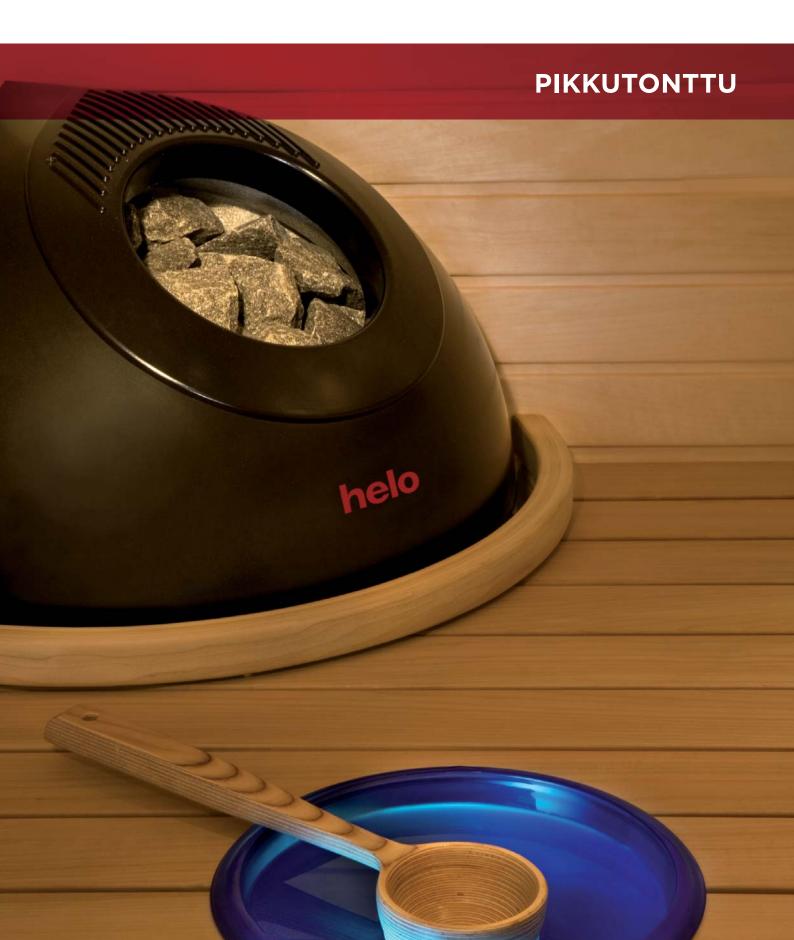

## PLEASURE, FOR THE EYE TOO

The elegant Helo Pikkutonttu brings modest but necessary luxury to your sauna pleasure. First, the heater is sympathetically styled. Then you realize that every detail is in harmony. The Tonttu heater range has been specially created for Helo by renowned designer Ristomatti Ratia.

The Pikkutonttu warms about 70 kg of stones to give a luxurious soft heat that is released as healing steam when water is thrown on the stones. The super-insulated shell ensures that the mass of stones inside heats up just as fast as an ordinary heater.

The low operating temperature of the black exterior, and the small safety distances, provide ample opportunities for creative interior design. The low surface temperature makes for a stress-free experience when children also join the family sauna. The heater is installed solidly on the floor and fixed to a wall or floor.

Helo Pikkutonttu heaters are suitable for saunas with a capacity of 3-14 m<sup>3</sup>. Helo Pikkutonttu is 460 mm in diameter, 990 mm high, and weighs 33 kg. The heater is controlled by a Helo Easy, Helo Digi II or Midi digital controller.