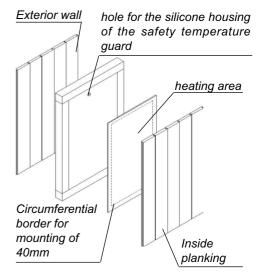

### Assembling of the heating element:

polyester foil with aluminium heating element, heavy metal free, safety temperature guard at the upper end of the foil in a silicone housing.

Switch off temperature =  $120^{\circ}$  C Re heating temperature =  $110^{\circ}$  C

Circumferential border for mounting of 40mm.

#### Assembling scheme

| ArtNo.  | Electr. connection /<br>power | Circum-<br>ferential<br>border for<br>mounting | Dimensions of<br>the foil in cm | Dimensions of<br>heating area in<br>[cm] | Spect-<br>rum    | For operation with control units |
|---------|-------------------------------|------------------------------------------------|---------------------------------|------------------------------------------|------------------|----------------------------------|
| 94.3742 | 230 V N AC 50 Hz<br>ca. 650 W | 4 cm                                           | 170 × 80                        | 162 x 72                                 | > 6 μm<br>· IR-C | EMOTEC HIC 75<br>60 IR           |
| 94.3743 | 230 V N AC 50 Hz<br>ca. 550 W |                                                | 145 x 80                        | 137 x 72                                 |                  |                                  |
| 94.3744 | 230 V N AC 50 Hz<br>ca. 450 W |                                                | 160 v 60                        | 152 x 52                                 |                  |                                  |
| 94.3745 | 230 V N AC 50 Hz<br>ca. 350 W |                                                | 125 x 60                        | 117 x 52                                 |                  |                                  |
| 94.3835 | 230 V N AC 50 Hz<br>ca. 275 W |                                                | 160 x 40                        | 152 x 32                                 |                  |                                  |
| 94.3891 | 230 V N AC 50 Hz<br>ca. 90 W  |                                                | 60 × 30                         | 52 x 22                                  |                  |                                  |