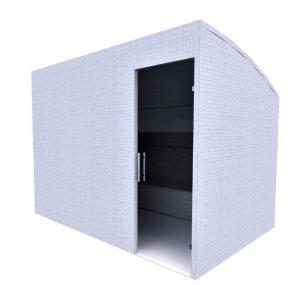

# Steam room Harvia Basic 2,0 m x 3,0 m

#### SMSR2030

Harvia Basic steam room series come in a variety of sizes to offer something to almost everyone who is interested in enjoying the benefits of steam. The Basic steam rooms can be customized to accommodate anywhere from 2 - 14 people.

## **Product Specifications**

Steam room dimensions (WxDxH): Steam room capacity (persons):

Overall tiling area:

Recommended tiles size:

Recommended steam generator size:

Construction materials:

Optional features:

2000x3000x2250 mm

8

29.5 m2

25x25 mm, 50x50 mm

10.8 kW

Extruded Polystyrene (XPS), covered with fiber mesh and elastic

mortar

Integrated electric or water heating for steam room benches, Integrated electric or water heating for steam room walls