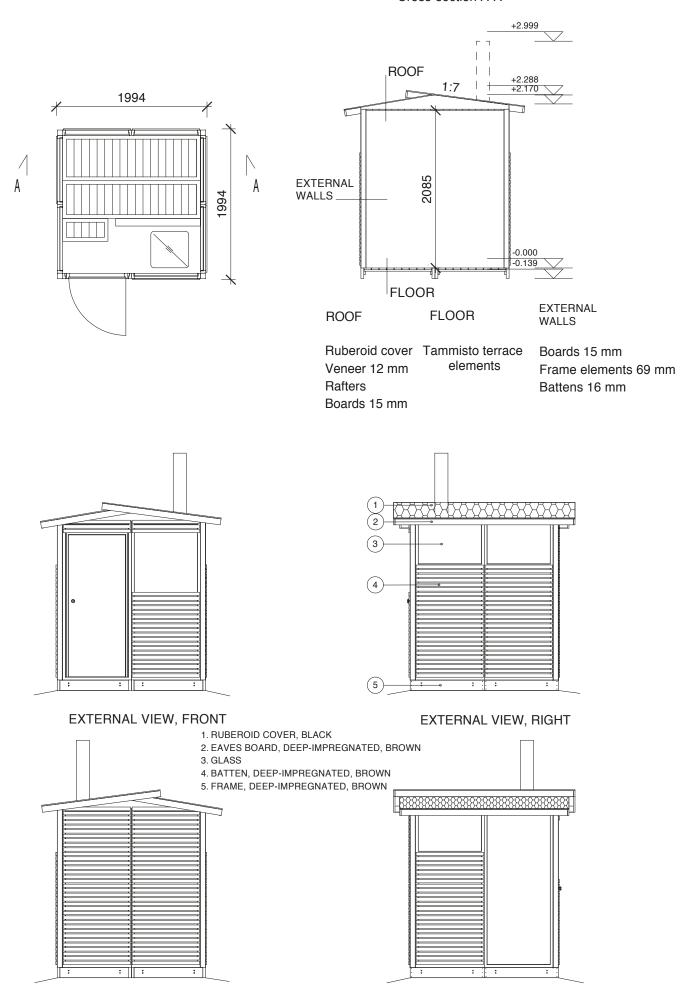

## Cross-section A-A

EXTERNAL VIEW, LEFT

EXTERNAL VIEW, REAR

| City district/village               | Block/Farm  | Plot/Reg. No.                | For official archival notes                            |                      | Building permit No.           |
|-------------------------------------|-------------|------------------------------|--------------------------------------------------------|----------------------|-------------------------------|
| Construction work type NEW STRUCTUR | <br>E       |                              | Drawing type LAYOUT DRAWING                            |                      |                               |
| Construction object name<br>Sauna   | and address |                              | Drawing content FLOOR PLAN CROSS-SECTION EXTERNAL VIEW |                      | scale<br>1:50<br>1:50<br>1:50 |
|                                     | Project     | designer, date and signature | Project design type ARCHITECTURAL PROJECT              | Drawing No.  ARK-1-1 |                               |