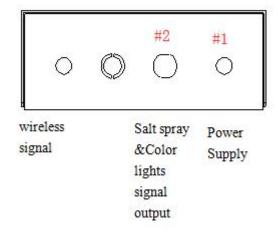

### **Independently working salt spray generator**

Figure 5

Figure 6: Independently working salt spray generator central box

Connect the salt spray generator to the salt spray generator central box DC connector #2, see figure 6.