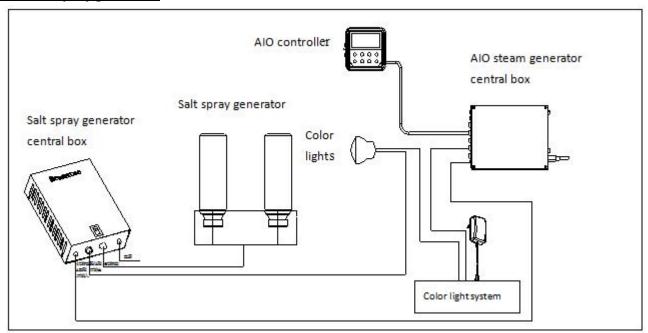

#### **AIO Salt spray generator**

Figure 3

Figure 4: AIO Salt spray generator central box

- A. Connect the AIO steam generator central box to the salt spray generator central box DC connector #4, see figure 4.
- B. Connect the AIO colored light (the last light) to the salt spray generator central box DC connector #3, see figure 4.
- C. Connect the salt spray generator to the salt spray generator central box DC connector #2, see figure 4.

### **Independently working salt spray generator**

Figure 5

Figure 6: Independently working salt spray generator central box

Connect the salt spray generator to the salt spray generator central box DC connector #2, see figure 6.