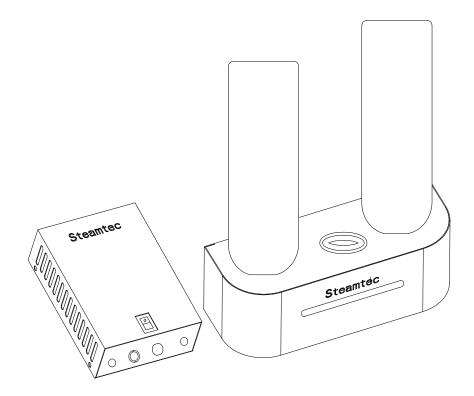

# 1. Configuration List

When receive the salt spray generator, please check if you get complete set according to below chart, contact dealer immediately if any missing.

| Item name                                                          | Quantity |
|--------------------------------------------------------------------|----------|
| Generator body                                                     | 1 pc     |
| Bottles with caps                                                  | 2 sets   |
| Hanging panel                                                      | 1 pc     |
| Screw                                                              | 2 pcs    |
| Rubber plug                                                        | 2 pcs    |
| Salt spray generator central box                                   | 1 pc     |
| Cable (generator body -salt spray generator central box)           | 1 pc     |
| Cable (light -salt spray generator central box)                    | 1 pc     |
| Cable (AIO central function box -salt spray generator central box) | 1 pc     |

Table 1 AIO salt spray generator configuration list

| Item name                                                | Quantity |
|----------------------------------------------------------|----------|
| Generator body                                           | 1pc      |
| Bottles with caps                                        | 2 sets   |
| Hanging panel                                            | 1 pc     |
| Screw                                                    | 2 pcs    |
| Rubber plug                                              | 2 pcs    |
| Salt spray generator central box                         | 1 pc     |
| Cable (generator body -salt spray generator central box) | 1 pc     |
| Remote controller                                        | 1 pc     |

#### 2. Introduction

The generator is able to atomize salt water or medicament into tiny particulates, and mix in the air for breathing and absorbed by skin, this is good for health.

The salt spray generator can work independently or work with our steam generator model AIO.