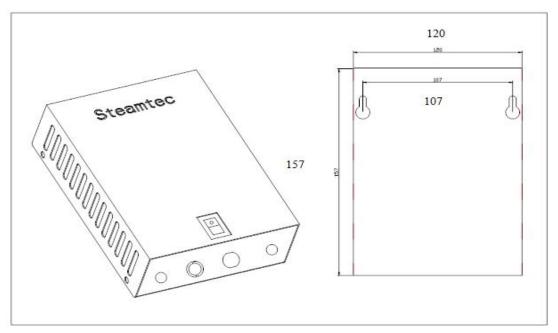

prominent position near salt spray generator.

# 4. Specification And Size

- 4.1 Main Technical Specifications
- A. Power supply: AC110-240V; Spray head working voltage: 36V;

Working current: 880mA; Rated power: 20W±5

- B. Ultrasonic frequency: 1.7MHz±10%
- C. Maximum spray rate≥3mL/min.
- D. Spray particle of less than diameter 5um  $\geq$  65%.
- E. Bottle water capacity: 1L per each bottle, total two bottles.
- F. Noise ≤ 10db
- G. 2 bottles salt water could continuously atomize for 2-4 hours. AIO model can set working time, from 1-60 minutes or CH (continuously working ). The independently working model can't set working time, and need to turn off manually, but when salt water use up, it will stop working automatically.

#### 4.2 Dimensions of the salt spray generator central box



Figure 1

# 5. Installations

## 5.1. Installation of the salt spray generator hanging panel

The salt spray generator hanging panel should be installed horizontal, otherwise the machine may not be able to work normally.



Figure 2

#### 5.2. Salt spray generator wire connecting

#### Attention:

Salt spray generator central box should not be installed in a moisture place.

#### **AIO Salt spray generator**



Figure 3

Figure 4: AIO Salt spray generator central box



- A. Connect the AIO steam generator central box to the salt spray generator central box DC connector #4, see figure 4.
- B. Connect the AIO colored light (the last light) to the salt spray generator central box DC connector #3, see figure 4.
- C. Connect the salt spray generator to the salt spray generator central box DC