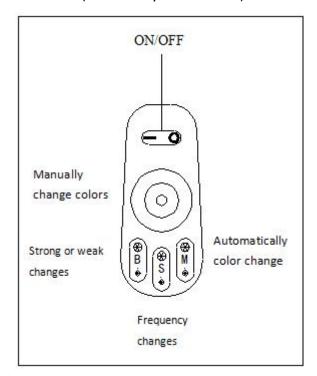

#### <u>Independently working salt spray generator</u>

The remote controller can turn ON/OFF both the salt spray generator and colored lights, for colored lights, there are two working modes for choosing: color cycle (means change color automatically) or lock color (means stay at one color).

Figure 8:

Notes:

The remote control needs to use no. 7 lithium battery.

But the battery is not included, please purchase by yourself.