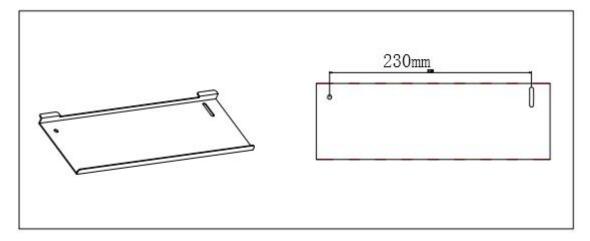

## 5.1. Installation of the salt spray generator hanging panel

The salt spray generator hanging panel should be installed horizontal, otherwise the machine may not be able to work normally.

Figure 2