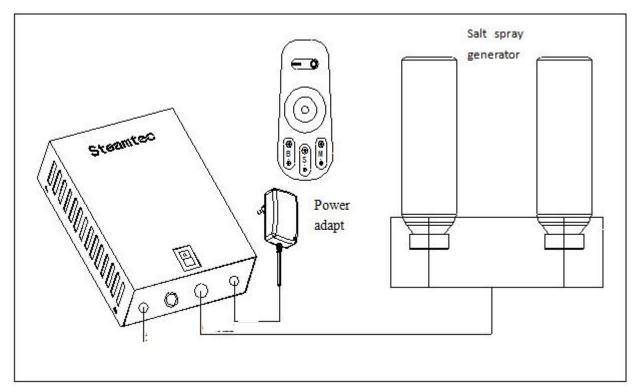

#### **AIO Salt spray generator**

Figure 3

Figure 4: AIO Salt spray generator central box

- A. Connect the AIO steam generator central box to the salt spray generator central box DC connector #4, see figure 4.
- B. Connect the AIO colored light (the last light) to the salt spray generator central box DC connector #3, see figure 4.
- C. Connect the salt spray generator to the salt spray generator central box DC connector #2, see figure 4.

### **Independently working salt spray generator**

Figure 5

Figure 6: Independently working salt spray generator central box

Connect the salt spray generator to the salt spray generator central box DC connector #2, see figure 6.