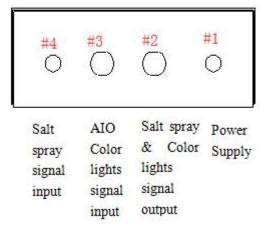

#### **AIO Salt spray generator**

Figure 3

Figure 4: AIO Salt spray generator central box

- A. Connect the AIO steam generator central box to the salt spray generator central box DC connector #4, see figure 4.
- B. Connect the AIO colored light (the last light) to the salt spray generator central box DC connector #3, see figure 4.
- C. Connect the salt spray generator to the salt spray generator central box DC connector #2, see figure 4.