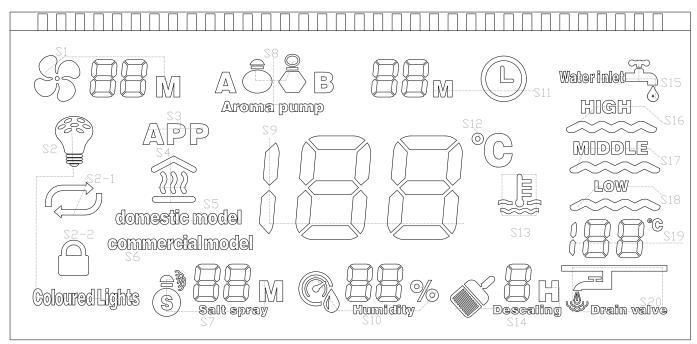

#### **AIO salt spray generator**

Figure 7

S7 lights: salt spray is on. Working time is from 1~60 minutes and " □H" (non stop). The default working time is 30 minutes.

to adjust time, then wait for 5 seconds until back to the home page.