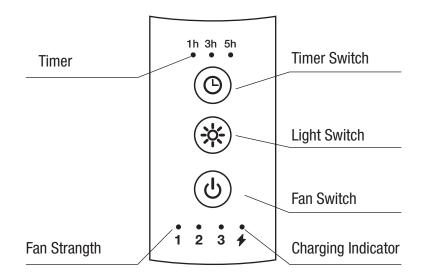

#### **Fan functions**

Press the on key for the first time Press the on key for the second time -Press the on key for the third time Press the on key for the fourth time Press the on key for the fifth time

→ Silent mode → Intensive mode → Sauna mode → Wind mode Power off

Repeat cycle

#### **LED functions**

Press the on key for the first time Press the on key for the second time 

Medium light Press the on key for the third time Press the on key for the fourth time 

Light off

── Low light → Strong light

Repeat cycle

### **Timer functions**

Press the on key for the first time → 1H cycle Press the on key for the second time ------ 3H cycle Press the on key for the third time → 5H cycle Press the on key for the fourth time → Timer off Repeat cycle