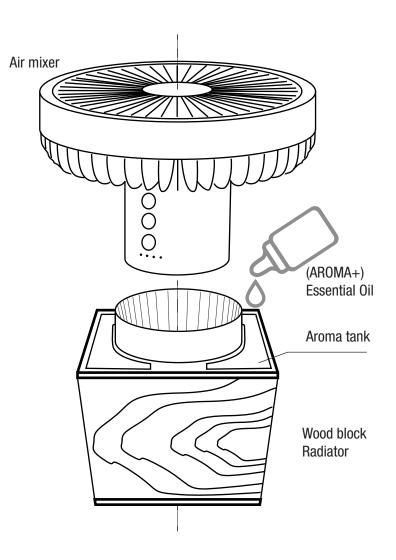

# **WIRELESS SAUNA AIR MIXER**

When using in the sauna, it is necessary to set the fan strength to "3."

When using in the sauna, the mixer should be on the floor.

The intensity of the scent is regulated by sequentially filling the evaporation points of the flavorizer (4-12 drops).