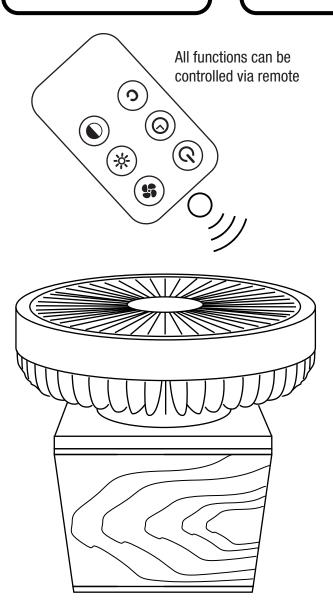

# **WIRELESS SAUNA AIR MIXER**

When using in the sauna, it is necessary to set the fan strength to "3."

When using in the sauna, the mixer should be on the floor.

The intensity of the scent is regulated by sequentially filling the evaporation points of the flavorizer (4-12 drops).

#### **Fan functions**

Press the on key for the first time Press the on key for the second time -Press the on key for the third time Press the on key for the fourth time Press the on key for the fifth time

→ Silent mode → Intensive mode → Sauna mode → Wind mode Power off

Repeat cycle

#### **LED functions**

Press the on key for the first time Press the on key for the second time 

Medium light Press the on key for the third time Press the on key for the fourth time 

Light off

── Low light → Strong light

Repeat cycle

### **Timer functions**

Press the on key for the first time → 1H cycle Press the on key for the second time ------ 3H cycle Press the on key for the third time → 5H cycle Press the on key for the fourth time → Timer off Repeat cycle