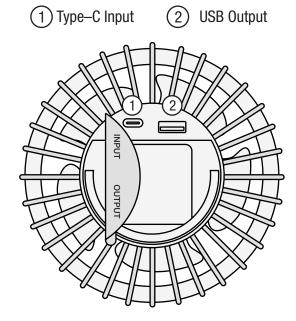

#### **Parameters**

Power Input: DC5.0V/2.0A Operating Current: 0.3 - 1ARated Power:  $\leq 10w$ Product Weight: 730g

**Battery Capacity:** 10000mAh Material: ABS/Silica/PCBA/Al alloy Product Size: 180 x 180 x 120 mm

# **Charging indicator**

The blue light stays on when the output USB is working The red light is on when charging The green light stays on when fully charged The red light flashes when the battery is low