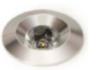

## Led downlight art. 90011096

Diameter 42mm (build in 32mm)

Hight 35mm IP class 65 12V/1W Warm-white glow (2700-3200K).