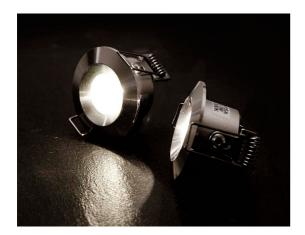

## Led downlight art. 90011096

Diameter 42mm (build in 32mm)

Hight 35mm IP class 65 12V/1W Warm-white glow (2700-3200K).

## Led downlight art. 90011098

Diameter 65mm (build in 32mm)

Hight 35mm IP class 65 12V/1W Warm-white glow (2700-3200K)

For replacing your halogen lamps in older Tylo steam rooms.