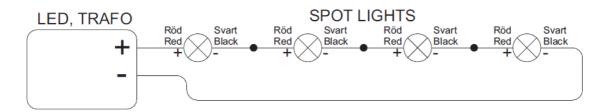

### Led driver art. 90901022

240v 2-18v 6 W and 350 mA (For 1-4 led downlights).

### Led driver art. 90901024

240v 15-32v 5-12 W and 350 mA

(For 4-10 led downlights)

When using 15-20 lamps we recommend two led drivers (art 90901022).

Art. 9001 1096

Art. 9001 1098