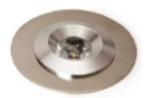

## Led downlight art. 90011098

Diameter 65mm (build in 32mm)

Hight 35mm IP class 65 12V/1W Warm-white glow (2700-3200K)

For replacing your halogen lamps in older Tylo steam rooms.