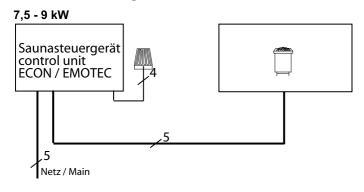

#### **Connection diagram**

| Art | -No. | Outer shell                     | Capacity<br>acc. DIN | Installation<br>dimensions<br>H/W/D cm | For cabin size | Minimum<br>dimensions<br>of air intake<br>and exhaust<br>vents | Weight<br>without<br>stones<br>without<br>package | Stone filling | Electrical.<br>Connection | Fuse control<br>unit in A | Connecting cable main - control unit in mm² | Connecting<br>cable control<br>unit - heater in<br>mm² | For operation with control units                                                                                     |
|-----|------|---------------------------------|----------------------|----------------------------------------|----------------|----------------------------------------------------------------|---------------------------------------------------|---------------|---------------------------|---------------------------|---------------------------------------------|--------------------------------------------------------|----------------------------------------------------------------------------------------------------------------------|
| 94. | 4326 | Grinded<br>stainless<br>steel / | 7,5 kW               | - 75 / 41 / 38 -                       | 8 - 12 m³      | 35 x 5 cm *                                                    | 25,5kg                                            | 25 kg         | 3N AC<br>50 Hz<br>400 V   | 3 x 16                    | 5 x 2,5                                     | 5 x 1,5                                                | ECON A1 ECON A2 ECON H2 ECON H2 EMOTEC B6000 EMOTEC DC9000 EMOTEC DC9000 DB/DL EMOTEC HCS 9003 EMOTEC HCS 9003 DB/DL |
| 94. | 4327 |                                 | 9,0 kW               |                                        | 10 - 14 m³     | 35 x 6 cm *                                                    |                                                   |               |                           |                           |                                             |                                                        |                                                                                                                      |