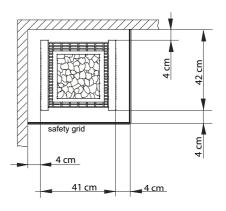

#### **Connection diagram**

| Art | -No. | Outer shell                     | Capacity<br>acc. DIN | Installation<br>dimensions<br>H/W/D cm | For cabin size | Minimum<br>dimensions<br>of air intake<br>and exhaust<br>vents | Weight<br>without<br>stones<br>without<br>package | Stone filling | Electrical.<br>Connection | Fuse control<br>unit in A | Connecting cable main - control unit in mm² | Connecting<br>cable control<br>unit - heater in<br>mm² | For operation with control units                                                                                     |
|-----|------|---------------------------------|----------------------|----------------------------------------|----------------|----------------------------------------------------------------|---------------------------------------------------|---------------|---------------------------|---------------------------|---------------------------------------------|--------------------------------------------------------|----------------------------------------------------------------------------------------------------------------------|
| 94. | 4326 | Grinded<br>stainless<br>steel / | 7,5 kW               | - 75 / 41 / 38 -                       | 8 - 12 m³      | 35 x 5 cm *                                                    | 25,5kg                                            | 25 kg         | 3N AC<br>50 Hz<br>400 V   | 3 x 16                    | 5 x 2,5                                     | 5 x 1,5                                                | ECON A1 ECON A2 ECON H2 ECON H2 EMOTEC B6000 EMOTEC DC9000 EMOTEC DC9000 DB/DL EMOTEC HCS 9003 EMOTEC HCS 9003 DB/DL |
| 94. | 4327 |                                 | 9,0 kW               |                                        | 10 - 14 m³     | 35 x 6 cm *                                                    |                                                   |               |                           |                           |                                             |                                                        |                                                                                                                      |

<sup>\*</sup> or in accordance with the instructions of the cabin manufacturer

All cross sections of a line are minimum diameters in mm² (Copper line)