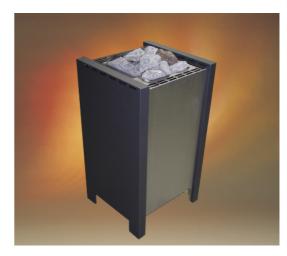

### Free standing heater

#### For familysaunas

Outer shell: The exterior design features a striking

combination of straight lines, massive yet elegant steel with the raw sauna

rocks.

The internal and external shell is completely made of the best quality

stainless steel.

Terminal box: high-grade steel

Stone filling: 25 kg incl. Service friendly unit assembly system

The heating elements are mounted on a rack and may be conveniently removed without the need to remove the rocks.

Optimised ratio of radiated heat and convection due to the appropriate amount of stones.

**C €**MADE IN GERMANY